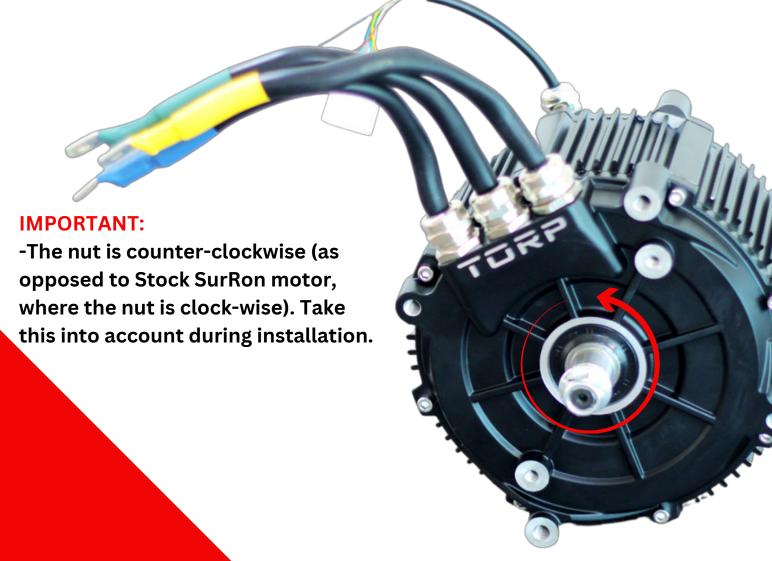

## TORP MOTOR TM25.

The TM25 motor has been developed for the SurRon Light Bee and the Torp Controllers, with the possibility of being paired with other controller brands. If used with other controller brands, contact those controller manufacturers if you need help with setting it up.